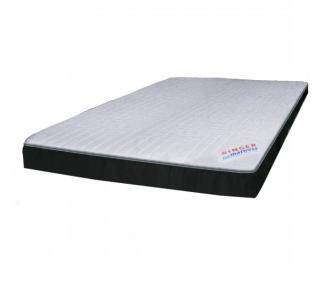

# **QUEEN - 5ft x 6.6ft x 7'' - Bonnel Spring Mattress**

Model No: WFL-SPM-78X60X7-S

# **Specifications:**

• Type: Spring

- Thickness / Height: 7"
- Dimensions: 78"x7"
- Spring Structure: Bonnel
- Care Instructions: Rotate the mattress once in three months, Avoid bending while transportation or handling, Use falt surface to keep the mattress, Excessive jumping is not recommended
- Country Of Origin: Sri Lanka