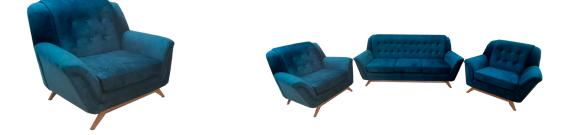

# 1 Seater Rush Sofa (Blue)

Model No: WFL-RUSH-BU-1S

# **Specifications:**

• Type: Conventional

- Upholstery: Fabric
- Material: Treated Wood, PU Cusion & Fabric
- Sofa Frame Material: Treated Wood
- Sofa Legs Material: Treated Wood
- Finish: Fabric Cotton
- Dimensions: Single Seater (109x76x91) (L x W x H) cm