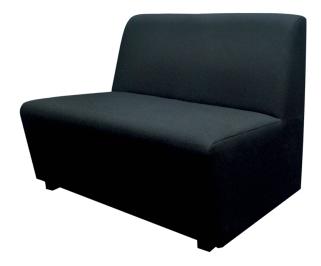

# **Box Type Double Lobby Chair LBC02 - Black**

Model No: WFL-LBC02-BL-S

## **Specifications:**

• Type: Lobby Chairs

• Upholstery: Fabric

• Material: Wood, PU cushion, Fabric

• Seats Up To: 2-3

Country Of Origin: Sri Lanka
Dimensions: L100 W62 H75

• Colors: Black

Date: 2025-07-31 02:00