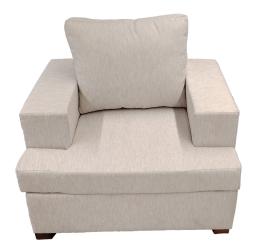

### 1 SEATER Glacier Sofa RUSTIC BEIGE

Model No: WFL-GLACIER-BG-1S

# **Specifications:**

• Type: Conventional

• Upholstery: Fabric

Material: Solid Wood, Fabric, Foam
Sofa Frame Material: Solid Wood
Sofa Legs Material: Solid Wood

Finish: Fabric CottonDesign: Modern Classic

• Seats Up To: 1

• Ideal/Suitable For: Living Room

• Comfort Level: Plush

• Care Instrcutions: Professional Dry Cleaning In Dry-Cleaning Fluids (Tetrachloroethene And Hydrocarbons) Normal Process, Do Not Wash, Bleach, Tumble, Dry, Iron

• Country Of Origin: Sri Lanka

• Dimensions: L- 99cm, W-88cm, H-71cm

Date: 2024-11-22 05:56