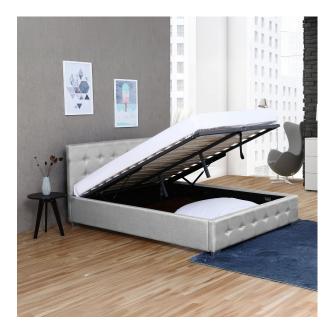

## Queen size storage bed - Linen Light Grey (4639G)

Model No: WFI-BDQ-4639G-LGR

## **Specifications:**

• :Type: Queen Size Bed with storage

:Bed Size: Queen Size:Upholstery: Fabrics

• :Recomended Mattress Size: 75" X 60"

• :Ideal/Suitable For: Bedroom

• :Storage: Yes

:Set Not Includes: Mattress :Colors: Light Grey