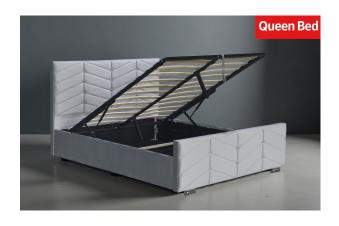

## Queen Size Bed - Plush Velvet Light Grey - (3626G)

Model No: WFI-BDQ-3626G-LGR

## **Specifications:**

• Type: Queen Size Bed with storage

Bed Size: Queen SizeUpholstery: Velvet

• Recomended Mattress Size: 75" X 60"

• Ideal/Suitable For: Bedroom

• Storage: Yes

• Set Not Includes: Mattress

• Colors: Light Grey

Date: 2025-09-09 01:12