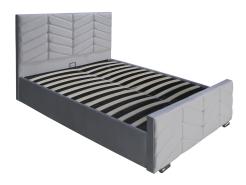

## Queen Size Bed - Plush Velvet Light Grey - (3626G)

Model No: WFI-BDQ-3626G-LGR

## **Specifications:**

• Type: Queen Size Bed with storage

Bed Size: Queen SizeUpholstery: Velvet

• Recomended Mattress Size: 75" X 60"

• Ideal/Suitable For: Bedroom

• Storage: Yes

• Set Not Includes: Mattress

• Colors: Light Grey

Date: 2025-09-09 01:12