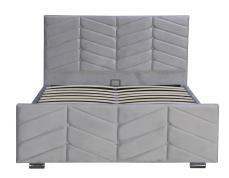

## Queen Size Bed - Plush Velvet Light Grey - (3626G)

Model No: WFI-BDQ-3626G-LGR

## **Specifications:**

• Type: Queen Size Bed with storage

Bed Size: Queen SizeUpholstery: Velvet

• Recomended Mattress Size: 75" X 60"

• Ideal/Suitable For: Bedroom

• Storage: Yes

• Set Not Includes: Mattress

• Colors: Light Grey

Date: 2025-09-09 01:12