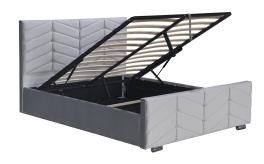

## Queen Size Bed - Plush Velvet Light Grey - (3626G)

Model No: WFI-BDQ-3626G-LGR

## **Specifications:**

• Type: Queen Size Bed with storage

Bed Size: Queen SizeUpholstery: Velvet

• Recomended Mattress Size: 75" X 60"

• Ideal/Suitable For: Bedroom

• Storage: Yes

• Set Not Includes: Mattress

• Colors: Light Grey

Date: 2025-09-09 01:12