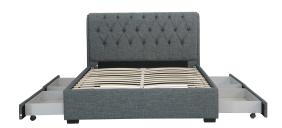

## Queen size storage bed - Linen Light Grey (3531D)

Model No: WFI-BDQ-3531D-LGR

## **Specifications:**

• :Type: Queen Size Bed with storage

:Bed Size: Queen Size:Upholstery: Fabrics

• :Recomended Mattress Size: 75" X 60"

• :Ideal/Suitable For: Bedroom

• :Storage: Yes

• :Set Not Includes: Mattress

• :Colors: Light Grey

Date: 2025-08-29 00:15