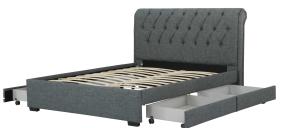

## Queen size storage bed - Linen Light Grey (3531D)

Model No: WFI-BDQ-3531D-LGR

## **Specifications:**

• :Type: Queen Size Bed with storage

:Bed Size: Queen Size:Upholstery: Fabrics

• :Recomended Mattress Size: 75" X 60"

• :Ideal/Suitable For: Bedroom

• :Storage: Yes

• :Set Not Includes: Mattress

• :Colors: Light Grey

Date: 2025-08-29 00:15