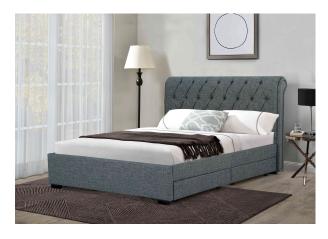

## Queen size storage bed - Linen Light Grey (3531D)

Model No: WFI-BDQ-3531D-LGR

## **Specifications:**

• :Type: Queen Size Bed with storage

:Bed Size: Queen Size:Upholstery: Fabrics

• :Recomended Mattress Size: 75" X 60"

• :Ideal/Suitable For: Bedroom

• :Storage: Yes

• :Set Not Includes: Mattress

• :Colors: Light Grey

Date: 2025-08-29 00:15