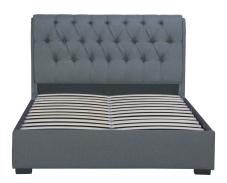

## Queen Size Bed - Fabrics Linen Grey - ( 3531D-NEW )

Model No: WFI-BDQ-3531D-GR

## **Specifications:**

• :Type: Queen Size Bed with storage

:Bed Size: Queen Size:Upholstery: Fabrics

• :Recomended Mattress Size: 75" X 60"

• :Ideal/Suitable For: Bedroom

• :Storage: Yes

• :Set Not Includes: Mattress

• :Colors: Grey

Date: 2025-07-20 02:40