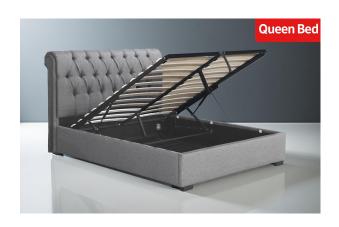

## Queen Size Bed - Fabrics Linen Grey - ( 3531D-NEW )

Model No: WFI-BDQ-3531D-GR

## **Specifications:**

• :Type: Queen Size Bed with storage

:Bed Size: Queen Size:Upholstery: Fabrics

• :Recomended Mattress Size: 75" X 60"

• :Ideal/Suitable For: Bedroom

• :Storage: Yes

• :Set Not Includes: Mattress

• :Colors: Grey

Date: 2025-07-20 02:40