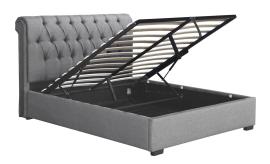

## Queen Size Bed - Fabrics Linen Grey - ( 3531D-NEW )

Model No: WFI-BDQ-3531D-GR

## **Specifications:**

• :Type: Queen Size Bed with storage

:Bed Size: Queen Size:Upholstery: Fabrics

• :Recomended Mattress Size: 75" X 60"

• :Ideal/Suitable For: Bedroom

• :Storage: Yes

• :Set Not Includes: Mattress

• :Colors: Grey

Date: 2025-07-20 02:40