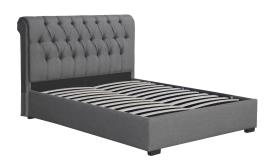

## Queen Size Bed - Fabrics Linen Grey - ( 3531D-NEW )

Model No: WFI-BDQ-3531D-GR

## **Specifications:**

• :Type: Queen Size Bed with storage

:Bed Size: Queen Size:Upholstery: Fabrics

• :Recomended Mattress Size: 75" X 60"

• :Ideal/Suitable For: Bedroom

• :Storage: Yes

• :Set Not Includes: Mattress

• :Colors: Grey

Date: 2025-07-20 02:40