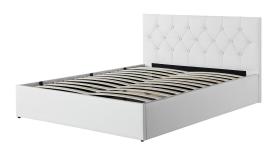

## Queen size storage bed - Linen Light Beige (3515G)

Model No: WFI-BDQ-3515G-BG

## **Specifications:**

• Type: Queen Size Bed with storage

Bed Size: Queen SizeUpholstery: Fabrics

• Recomended Mattress Size: 75" X 60"

• Ideal/Suitable For: Bedroom

• Storage: Yes

• Set Not Includes: Mattress

• Colors: Beige

Date: 2025-09-08 20:41