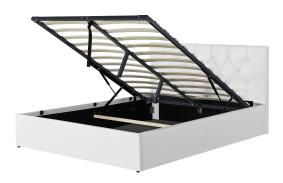

## **Specifications:**

• Type: Queen Size Bed with storage

Bed Size: Queen SizeUpholstery: Fabrics

• Recomended Mattress Size: 75" X 60"

• Ideal/Suitable For: Bedroom

• Storage: Yes

• Set Not Includes: Mattress