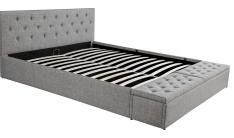

## Queen size storage bed - Linen Light Grey ( 3501G )

Model No: WFI-BDQ-3501G-LGR

## **Specifications:**

- :Type: Queen Size Bed with storage
- :Bed Size: Queen Size
- :Upholstery: Fabrics
- :Recomended Mattress Size: 75" X 60"
- :Ideal/Suitable For: Bedroom
- :Storage: Yes
- :Set Not Includes: Mattress
- :Colors: Light Grey