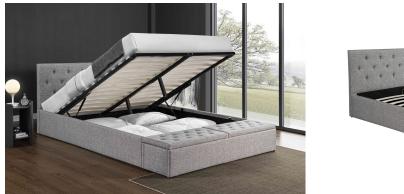

## Queen size storage bed - Linen Light Grey ( 3501G )

Model No: WFI-BDQ-3501G-LGR

## **Specifications:**

- :Type: Queen Size Bed with storage
- :Bed Size: Queen Size
- :Upholstery: Fabrics
- :Recomended Mattress Size: 75" X 60"
- :Ideal/Suitable For: Bedroom
- :Storage: Yes
- :Set Not Includes: Mattress
- :Colors: Light Grey