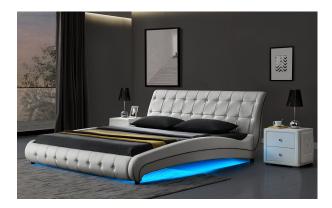

## Queen size bed with LED - PU Light Grey (3144-1)

Model No: WFI-BDQ-3144-LGR

## **Specifications:**

:Type: Queen Size Bed:Bed Size: Queen Size

• :Upholstery: PU

• :Recomended Mattress Size: 75" X 60"

• :Ideal/Suitable For: Bedroom

• :Storage: No

• :Set Not Includes: Mattress

• :Colors: Light Grey