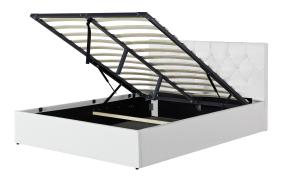

## **Specifications:**

• :Type: King Size Bed with storage

:Bed Size: King Size:Upholstery: Fabrics

• :Recomended Mattress Size: 75" X 72"

• :Ideal/Suitable For: Bedroom

• :Storage: Yes

• :Set Not Includes: Mattress