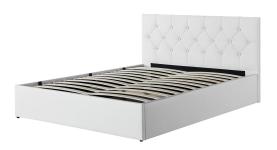

## **Specifications:**

• :Type: King Size Bed with storage

:Bed Size: King Size:Upholstery: Fabrics

• :Recomended Mattress Size: 75" X 72"

• :Ideal/Suitable For: Bedroom

• :Storage: Yes

• :Set Not Includes: Mattress