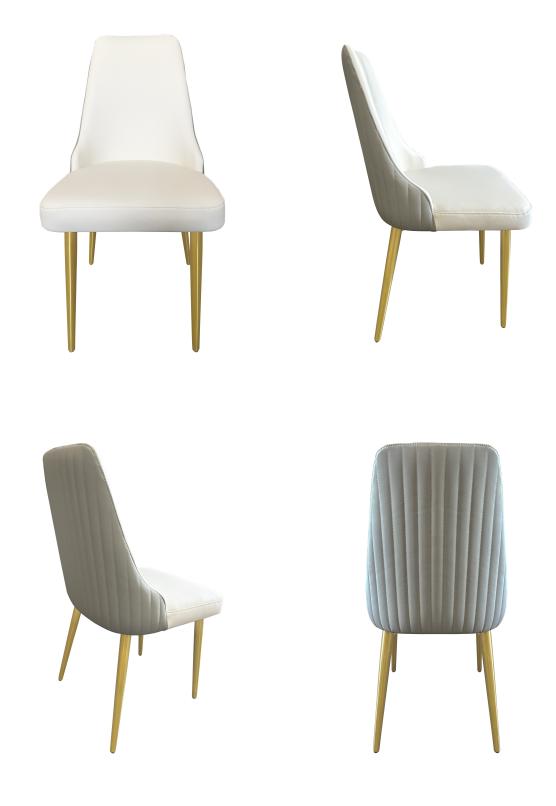

## Dining Chair 967 - Grey And White ( Gold Legs )

Model No: SNG-DIN-CHR-967-GR

## **Specifications:**

- :Type: Dining Chair
- :Upholstery: PU
- :Material: Stainless steel titanium
- :Color: Grey and White
- :Leg Color: Golden Leg
- :Dimensions: 88 x 45 x 46 cm ( H x W x D )

Date: 2025-08-19 12:09