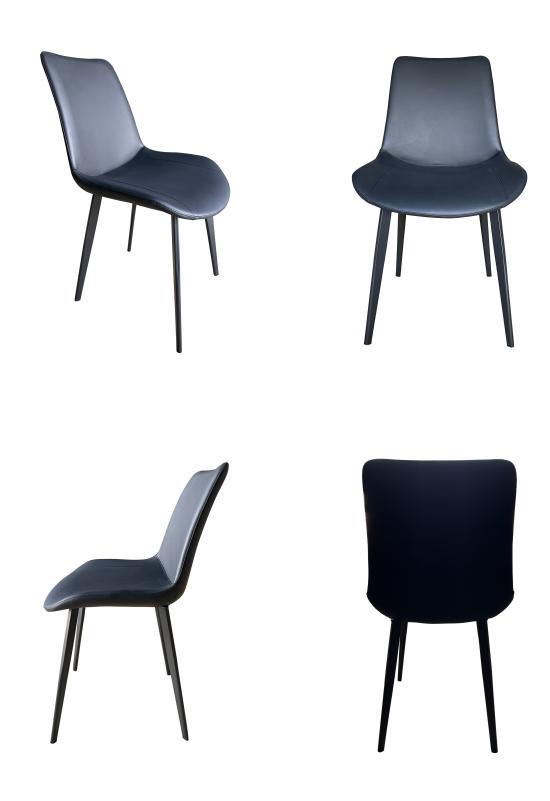

## Dining Chair 918 - Black (Black Legs)

Model No: SNG-DIN-CHR-918-BLK

## **Specifications:**

:Type: Dining Chair:Upholstery: PU

• :Material: Carbon steel

• :Color: Black

• :Leg Color: Black leg

• :Dimensions: 85.5 x 44 x 49.5 cm ( H x W x D )

Date: 2025-07-01 21:25