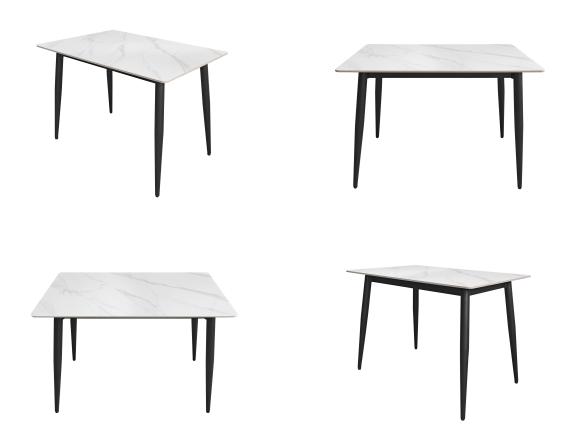

## 6 Seater Dining Table 604 - White (Black Legs)

Model No: SNG-DIN-6TBL-604-WHT

## **Specifications:**

• Type: Dining Table - 6 Seater

• Table top material: Sintered stone

• Material: carbon steel foot + base plate

• Color: White

• Leg Color: Black leg

• Dimensions: 160 x 80 x 76 cm (L x W x H)