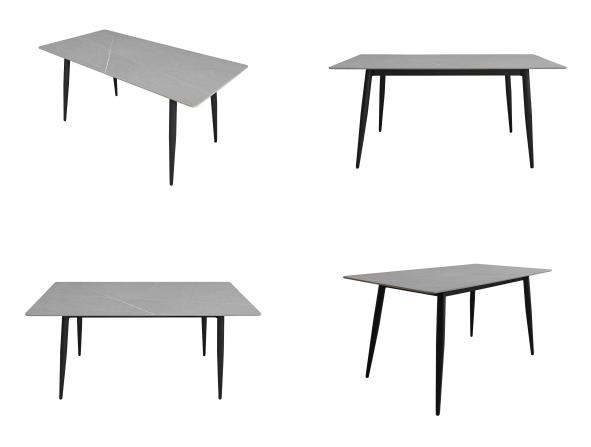

## 6 Seater Dining Table 604 - Grey (Black Legs)

Model No: SNG-DIN-6TBL-604-GR

## **Specifications:**

• Type: Dining Table - 6 Seater

• Table top material: Sintered stone

• Material: carbon steel foot + base plate

• Color: Grey

• Leg Color: Black leg

• Dimensions: 110 x 70 x 73.5 cm (L x W x H)