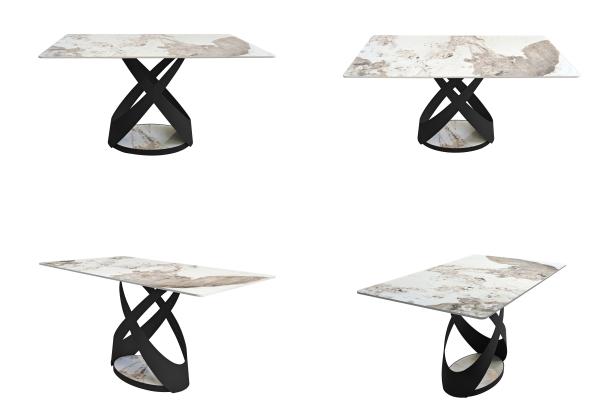

## 4 Seater Dining Table 699 - White (Black Legs)

Model No: SNG-DIN-4TBL-699-WHT

## **Specifications:**

• Type: Dining Table - 4 Seater

• Table top material: Sintered stone

• Material: carbon steel foot + base plate

• Color: White

• Leg Color: Black leg

• Dimensions: 140 x 80 x 76 cm (L x W x H)