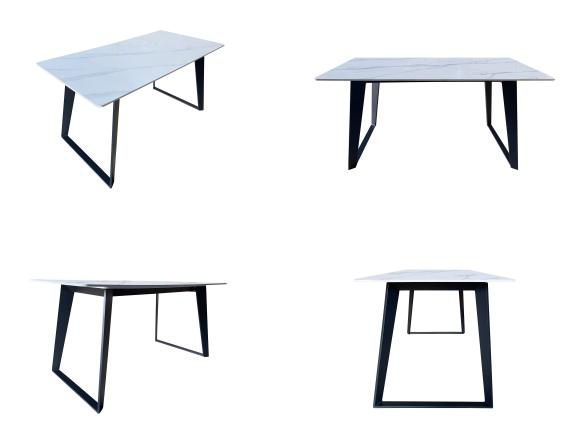

## 4 Seater Dining Table 618 - White (Black Legs)

Model No: SNG-DIN-4TBL-618-WHT

## **Specifications:**

• Type: Dining Table - 4 Seater

• Table top material: Sintered stone

• Material: carbon steel foot + base plate

• Color: White

• Leg Color: Black leg

• Dimensions: 140 x 80 x 76 cm (L x W x H)