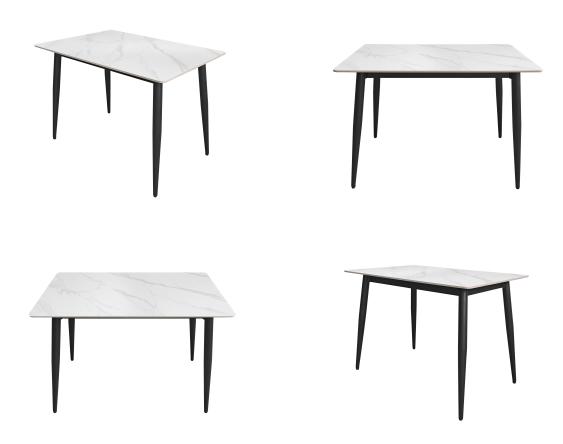

## 4 Seater Dining Table 604 - White (Black Legs)

Model No: SNG-DIN-4TBL-604-WHT

## **Specifications:**

• Type: Dining Table - 4 Seater

• Table top material: Sintered stone

• Material: carbon steel foot + base plate

• Color: White

• Leg Color: Black leg

• Dimensions: 110 x 70 x 73.5 cm (L x W x H)