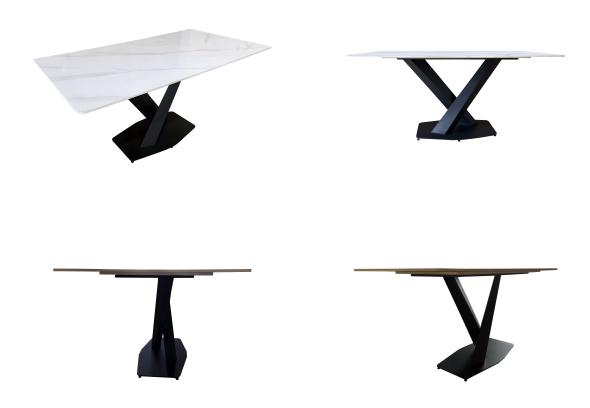

## 4 Seater Dining Table 601 - White (Black Legs)

Model No: SNG-DIN-4TBL-601-WHT

## **Specifications:**

• :Type: Dining Table - 4 Seater

• :Table top material: Sintered stone

• :Material: carbon steel foot + base plate

• :Color: White

• :Leg Color: Black leg

• :Dimensions: 140 x 80 x 76 cm ( L x W x H )