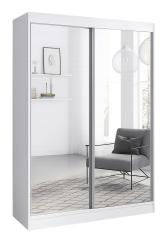

## 2 Door - Sliding Door - Wardrobe with Mirrors - WHITE

Model No: SNG-2WD-EA1266

## **Specifications:**

- Type: 2 Door Slidding Door Wardrobe with Full Mirror
- Material: 15mm High Gloss Front Pannel, 15mm Melamine Laminated, 5mm both side laminated back pannel
- Color: White High Gloss Finish
- No. of doors: 2 Doors
- Mirror: Yes

- Dimensions ( mm ): L 1200 x D 500 x H 2100
- Dimensions ( feet ): L 2' x D 20" x H 6' 11"

Date: 2025-07-11 21:45