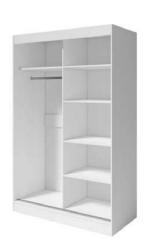

## 2 Door - Sliding Door - Wardrobe with Mirrors - WHITE

Model No: SNG-2WD-EA1266

## **Specifications:**

- Type: 2 Door Slidding Door Wardrobe with Full Mirror
- Material: 15mm High Gloss Front Pannel, 15mm Melamine Laminated, 5mm both side laminated back pannel
- Color: White High Gloss Finish
- No. of doors: 2 Doors
- Mirror: Yes

- Dimensions ( mm ): L 1200 x D 500 x H 2100
- Dimensions ( feet ): L 2' x D 20" x H 6' 11"

Date: 2025-07-11 21:45