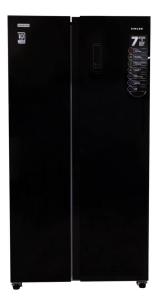

## SINGER Inverter Side-By-Side Refrigerator - 514L Capacity

Model No: SN-SBSH2-69

### **Specifications:**

- Capacity: 514L
- Compressor/Inverter/Non Inverter: Inverter

- Refrigerant: R600A Gas
- Technology: No Frost
- Colour / Finish: Black
- Door Type / Finish: Mirror Finish
- Digital Display: Yes
- Dispenser: Yes
- Interior Number Of Door Compartments: Side By Side
- Interior Interior Light: Yes
- Energy Efficiency: Up To 50% Increase In Power Efficiency
- Remote Control: No
- Capacity (Gross/Net): 514L
- Dimensions(Gross/Net): 90\*70\*177 (WxDxH cm)