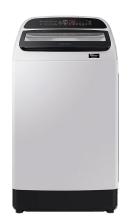

## Samsung Top Load Washer with Deep Softener, 13kg

Model No: SMGWA13R5260BG

## **Specifications:**

- Washing Capacity: Washing Capacity (kg): 13.0 kg
- Performance: Energy Rating: 4 Star
- Feature: Air Turbo: Yes
- Feature: Child Lock: Yes
- Feature:Deep Softner: Yes
- Feature:Delay End: Yes
- Feature:Drum type: 2nd Diamond drum

Feature:Intensive Wash: YesFeature:Magic Dispenser: Yes

• Feature: Magic Filter: Yes

• Feature:Motor: DIT

Feature:Pulsator: WobbleFeature:Spin Speed: 700 rpm

• Smart Check: Yes

Date: 2024-09-17 01:06