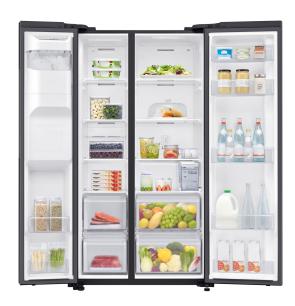

• Controls: Yes

• Dispenser: Ice and Water

• Interior - Number Of Shelves: 4

• Interior - Number Of Door Compartments: 2

• Interior - Interior Light: LED

• Interior - Storage Features: Vegetable&Fruit Drawer, Egg Container