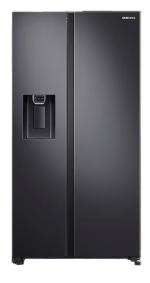

## Samsung Side-By-Side Inverter Refrigerator 617L

Model No: SMGRS64R5304B4

## **Specifications:**

- Capacity: 660L
- Compressor/Inverter/Non Inverter: Digital Inverter Compressor

• Refrigerant: R600a

• Technology: Space Max

Colour / Finish: Gentle Black Matt
Door Type / Finish: Recess Handle
Digital Display: Internal(Ice Blue)