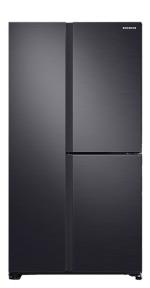

## Samsung Side-By-Side Inverter Refrigerator 670L - Gentle Black Matt

Model No: SMGRS63R5591B4

### **Specifications:**

- Capacity: 670L
- Compressor/Inverter/Non Inverter: Digital Inverter Compressor

- Technology: Space Max
- Colour / Finish: Gentle Black Matt
- Display: Internal(Ice Blue)
- Door Type / Finish: Recess Handle
- Refrigerant: R600a
- Interior LED Light: Yes
- Icemaker: Manual Indoor I/M
- Net Depth without Door Handle (mm): 716 mm
- Net Case Height without Hinge (mm): 1744 mm
- Net Width (mm): 912 mm