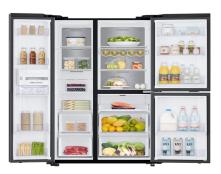

### **Specifications:**

- Capacity: 670L
- Compressor/Inverter/Non Inverter: Digital Inverter Compressor

- Technology: Space Max
- Colour / Finish: Gentle Black Matt
- Display: Internal(Ice Blue)
- Door Type / Finish: Recess Handle
- Refrigerant: R600a
- Interior LED Light: Yes
- Icemaker: Manual Indoor I/M
- Net Depth without Door Handle (mm): 716 mm
- Net Case Height without Hinge (mm): 1744 mm
- Net Width (mm): 912 mm