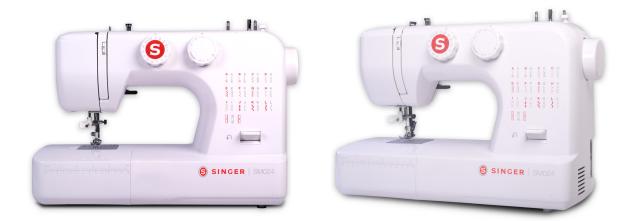

## Singer Portable Sewing Machine (SM024) - 25 Built In Stiches

Model No: SM-SM024

## **Specifications:**

- Number Of Stitches: 25
- Auto Threader: Yes

- Button Holes: Yes
- Bed Extension: No
- Free Arm Sewing: Yes
- Forward & Reverse Stitching: Yes
- Feed Drop Mechanism: Yes
- Light: Yes
- Display: No
- Programs: No
- Motor: Yes
- Connection Port: Yes
- Stand: No
- Cabinet: No
- Traditional: No
- Body / Surface Material: Plastic/alloy body material
- Ideal/Suitable For: Domestic use
- Colors: White
- Dimensions: 46X24X35
- Weight: 6.5 Kg