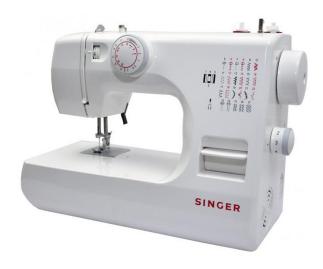

## Singer Sewing Machine Portable, 16 Built In Stitches

Model No: SM-MC9116

### **Specifications:**

• Number Of Stitches: 16

• Auto Cutter: NO

• Auto Threader: NO

• Button Holes: YES

• Bed Extension: NO

• Free Arm Sewing: YES

• Forward & Reverse Stitching: YES

• Feed Drop Mechanism: NO

Light: YESDisplay: NOPrograms: NOMotor: YES

• Connection Port: YES

Stand: NOCabinet: NOTraditional: NO

Body / Surface Material: PlasticIdeal/Suitable For: Domestic Use

• Weight: 7.7 Kg