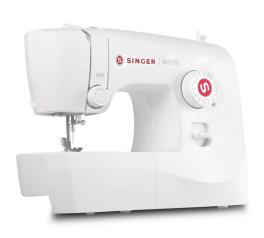

## Singer Portable Sewing Machine (M1155) - 16 Built In Stiches

Model No: SM-MC1155

### **Specifications:**

• Number Of Stitches: 16

• Auto Threader: No

• Button Holes: Yes

• Bed Extension: No

• Free Arm Sewing: Yes

• Forward & Reverse Stitching: No

• Feed Drop Mechanism: No

Light: YesDisplay: NoPrograms: No

• Motor: Yes

• Connection Port: Yes

Stand: NoCabinet: NoTraditional: No

• Body / Surface Material: Plastic/Alloy Body Material

Special Features: Rotating HookIdeal/Suitable For: Domestic Use

• Attachments: Zipper Foot, Buttonholer Foot

Power: 50WColors: White

• Dimensions: 45.5 X 20 X 34 cm

• Weight: 5.9 Kg

Date: 2025-05-09 19:18