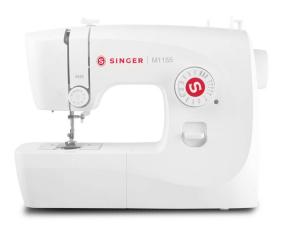

## Singer Portable Sewing Machine (M1155) - 16 Built In Stiches

Model No: SM-MC1155

### **Specifications:**

• Number Of Stitches: 16

• Auto Threader: No

• Button Holes: Yes

• Bed Extension: No

• Free Arm Sewing: Yes

• Forward & Reverse Stitching: No

• Feed Drop Mechanism: No

Light: YesDisplay: NoPrograms: No

• Motor: Yes

• Connection Port: Yes

Stand: NoCabinet: NoTraditional: No

• Body / Surface Material: Plastic/Alloy Body Material

Special Features: Rotating HookIdeal/Suitable For: Domestic Use

• Attachments: Zipper Foot, Buttonholer Foot

Power: 50WColors: White

• Dimensions: 45.5 X 20 X 34 cm

• Weight: 5.9 Kg

Date: 2025-05-09 19:18