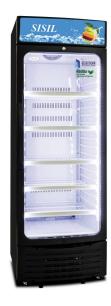

#### Sisil Bottle Cooler 310L

Model No: SL-SC310R6

# **Specifications:**

• Capacity: 280L (Net)

• Compressor: Non Inverter

• Refrigerant: R600a

• Technology: Fan Cooling

• Number Of Doors: 1

• Door Type / Finish: Two tempered glass layers with heaters

• Digital Display: No

Controls: Adjustable ThermostatInterior - Number of Shelves: 4

• Interior - Interior Light: LED strips

Door Lock: YesTemperature: 0-10CClimate Class: T

• Inner Body Type: Plastic

Outer Body Type: Powder coatedCondenser Type (Out/Inside): Inside

• Indoor Air Swing: Yes

• Capacity (Gross/Net): 310L (Gross)

• Dimensions (Gross/Net): 645\*675\*1766 / 600\*665\*1727

• Other Information: 3 feet + 4casters

Date: 2024-09-20 18:07