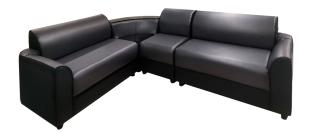

# SIC13 Full PVC Corner Sofa - Grey

Model No: SIC13-CORNER-SOFA-GR

# **Specifications:**

• Type: Sectional

- Upholstery: PVC
- Sofa Frame Material: Treated Rubber & Engineered Wood
- Sofa Legs Material: Polypropylene Plastic
- Seater Combination: 5 seaters with corner stool
- Design: Modern Economic
- Set Includes: 4 Pcs ( 2 Seater x 2 , Singer Seater x 1 , Corner seater x 1 )