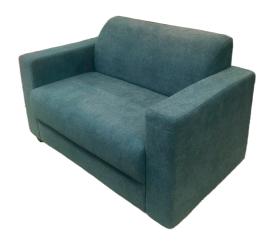

#### 2 Seater SIC08 sofa - Blue

Model No: SIC08-SOFA-BU-2S

# **Specifications:**

• Type: Conventional Sofa Sets

• Upholstery: Fabric

• Material: Treated Rubber & Engineered Wood, PU Cushion, Fabric

• Sofa Frame Material: Treated Rubber & Engineered Wood

• Sofa Legs Material: Polypropylene Plastic

• Seater Combination: 2:1:1

• Seats Up To: 2

• Set Includes: 2 Seater

Country Of Origin: Sri LankaDimensions: L135 W79 H87

Date: 2025-07-01 20:02