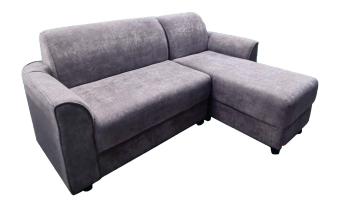

# SIC03 L Shape Sofa - Round Arm (Grey)

Model No: SIC03-SOFA-L-GR

## **Specifications:**

Type: Sectional Upholstery: Fabric

• Material: Treated Rubber & Engineered Wood, PU Cushion, Fabric

• Sofa Frame Material: Treated Rubber

• Sofa Legs Material: Polypropylene Plastic

• Seater Combination: Two-seater + Bed

• Design: Modern Economic

• Set Includes: 2 Pieces

Country Of Origin: Sri LankaDimensions: L-75, W-56 Inches

Date: 2025-09-01 15:35