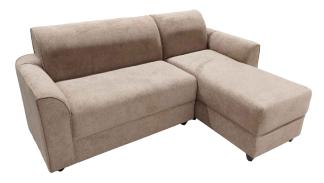

# SIC03 L Shape Sofa - Round Arm (Brown)

Model No: SIC03-SOFA-L-BR

## **Specifications:**

• Type: Sectional

- Upholstery: Fabric
- Material: Treated Rubber & Engineered Wood, PU Cushion, Fabric
- Sofa Frame Material: Treated Rubber
- Sofa Legs Material: Polypropylene Plastic
- Seater Combination: Two-seater + Bed
- Design: Modern Economic
- Set Includes: 2 Pieces
- Country Of Origin: Sri Lanka
- Dimensions: L-75, W-56 Inches