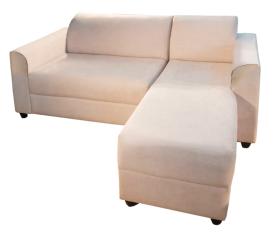

# SIC03 L Shape Sofa - Round Arm (Beige)

Model No: SIC03-SOFA-L-BG

## **Specifications:**

- Type: Sectional
- Upholstery: Fabric

- Material: Treated Rubber & Engineered Wood, PU Cushion, Fabric
- Sofa Frame Material: Treated Rubber
- Sofa Legs Material: Polypropylene Plastic
- Seater Combination: Two seater + Bed
- Design: Modern Economic
- Set Includes: 2 Pieces
- Country Of Origin: Sri Lanka
- Dimensions: L-75, W-56 Inches