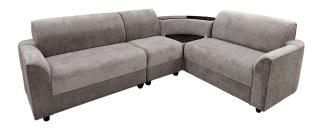

## Corner Sofa - Full fabric 2 + 2 + 1 + 1 Light Grey (Glacier 13)

Model No: SIC02-CORNER-SOFA-GC13

# **Specifications:**

• Type: Sectional

• Upholstery: Fabrics

• Material: Treated Rubber & Engineered Wood, PU Cushion, Fabric, PVC

• Sofa Frame Material: Treated Rubber & Engineered Wood

• Sofa Legs Material: Polypropylene Plastic

• Seater Combination: 5 seaters with corner stool

• Design: Modern Economic

• Country Of Origin: Sri Lanka

• Set Includes: 4 Pcs ( 2 Seater x 2 , Singer Seater x 1 , Corner seater x 1 )

• Dimensions: (Inches) L100 W78