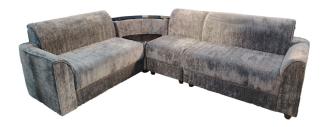

# Corner Sofa - Full fabric 2 + 2 + 1 + 1 Dark Grey (Glacier 100)

Model No: SIC02-CORNER-SOFA-GC100

# **Specifications:**

- Type: Sectional
- Upholstery: Fabrics
- Material: Treated Rubber & Engineered Wood, PU Cushion, Fabric, PVC
- Sofa Frame Material: Treated Rubber & Engineered Wood
- Sofa Legs Material: Polypropylene Plastic
- Seater Combination: 5 seaters with corner stool

• Design: Modern Economic

• Country Of Origin: Sri Lanka

• Set Includes: 4 Pcs ( 2 Seater x 2 , Singer Seater x 1 , Corner seater x 1 )

• Dimensions: (Inches) L100 W78

Date: 2025-08-21 18:35