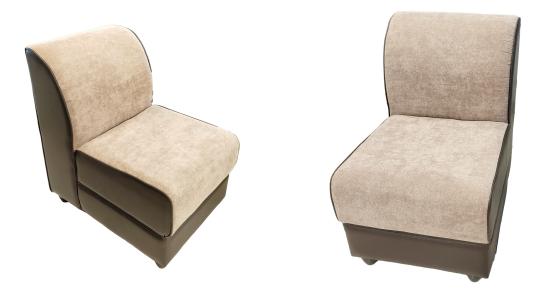

# 1 SEATER SIC01-HALF FABRIC / HALF REXINE SIC 01-CORNER SOFA BROWN

Model No: SIC01-SOFA-BR-1S

## **Specifications:**

- Upholstery: Hybrid (PVC + Fabric)
- Material: Treated Rubber & Engineered Wood, PU Cushion, Fabric, PVC
- Sofa Frame Material: Treated Rubber & Engineered Wood
- Sofa Legs Material: Polypropylene Plastic
- Seater Combination: 5 seaters with corner stool
- Design: Modern Economic
- Country Of Origin: Sri Lanka
- Dimensions: L22 (Inches)