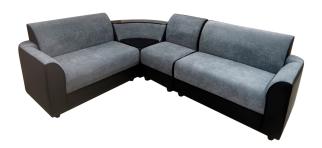

# Corner Sofa - Half Fabric / Half Rexine 2 + 2 + 1 + 1 ( Grey )

Model No: SIC01-CORNER-SOFA-GR

### **Specifications:**

- Type: Sectional
- Upholstery: Hybrid (PVC + Fabric)

- Material: Treated Rubber & Engineered Wood, PU Cushion, Fabric, PVC
- Sofa Frame Material: Treated Rubber & Engineered Wood
- Sofa Legs Material: Polypropylene Plastic
- Seater Combination: 5 seaters with corner stool
- Design: Modern Economic
- Country Of Origin: Sri Lanka
- Set Includes: 4 Pcs ( 2 Seater x 2 , Singer Seater x 1 , Corner seater x 1 )
- Dimensions: (Inches) L100 W78