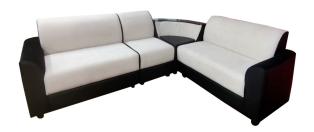

## Corner Sofa - Half Fabric / Half Rexine 2 + 2 + 1 + 1 (BEIGE)

Model No: SIC01-CORNER-SOFA-BG

# **Specifications:**

- Type: Sectional
- Upholstery: Hybrid (PVC + Fabric)

- Color: Fabric BEIGE / Rexine BLACK
- Sofa Frame Material: Treated Rubber & Engineered Wood
- Sofa Legs Material: Polypropylene Plastic
- Seater Combination: 5 seaters with corner stool
- Design: Modern Economic
- Country Of Origin: Sri Lanka
- Set Includes: 4 Pcs ( 2 Seater x 2 , Singer Seater x 1 , Corner seater x 1 )
- Dimensions Full set: (Inches) L100 W78