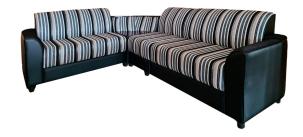

#### Corner Sofa - Half Fabric / Half Rexine 2 + 2 + 1 + 1

Model No: SIC01-CORNER-SOFA

# **Specifications:**

- Type: Sectional
- Upholstery: Hybrid (PVC + Fabric)

- Material: Treated Rubber & Engineered Wood, PU Cushion, Fabric, PVC
- Sofa Frame Material: Treated Rubber & Engineered Wood
- Sofa Legs Material: Polypropylene Plastic
- Seater Combination: 5 seaters with corner stool
- Design: Modern Economic
- Country Of Origin: Sri Lanka
- Set Includes: 4 Pcs ( 2 Seater x 2 , Singer Seater x 1 , Corner seater x 1 )
- Dimensions: (Inches) L100 W78