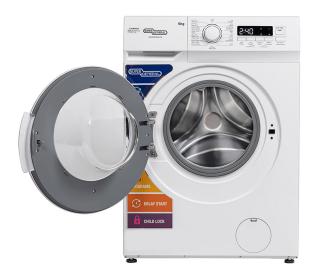

### SUPER GENERAL 6KG FRONT LOAD WASHING MACHINE - WHITE

Model No: SG-W6250NLED

## **Specifications:**

• Gross Capacity: 6kg

• Control / Programs: Electronic Control / 15

• Spin Speed/Diigtal Display: 1000 / LED

• Built in Heater: Yes

• Voltage: 220-240V / 50Hz

• Dimension (Product WXDXH):  $595 \times 400 \times 850$ mm