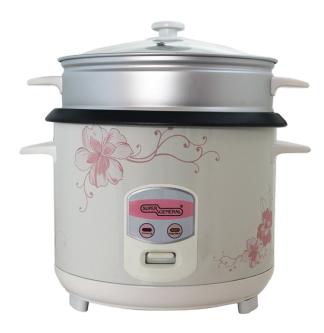

### SUPER GENERAL RICE COOKER 1.5L - WHITE

Model No: SG-RC15W

# **Specifications:**

• Type: Rice Cooker

• Protection: High temperature

• Automatic Cooking & Warming System: Yes

• Inner Pot: Aluminum Non-Sticker Inner Pot

• Capacity (Ltr): 1.5L

• Watts (W): 500

• Voltage (V, Hz): 220-240V, 50/60Hz