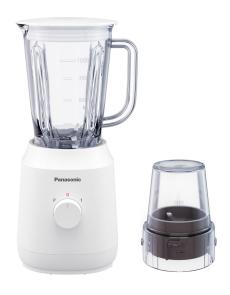

### **Specifications:**

• Type: Blenders

• Motor Capacity / Power / Wattage: 450W

• Number Of Jars: 02 Jars (Plastic Jug and Plastic Dry Mill)

• Jar Capacity: 1L, 50g

Speed: 01 Speed with Pulse OptionSpeed Control: Pulse Speed SettingBlade Types: Stainless Steel Blades

• Design: Plastic Body

Safety / Protection: Safety lockIdeal/Suitable For: Domestic Use

• Color: White

• Dimensions: 353 x 172 x 161 mm

• Weight: 1.8kg

• Other Information: Lightweight & easy to handle plastic jug, Easy to operate with one-dial operation, Minimalist & space saving design