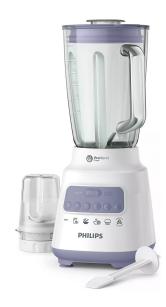

## Philips Blender HR-2222

Model No: PH-HR-2222

## **Specifications:**

- Accessories:Included: Jar, Spatula, Mill
- Technical specifications:Power: 700 W
- Technical specifications:Capacity jar: 21
- Technical specifications: Working capacity jar: 1.51
- General specifications: Type of lid: Removable
- General specifications: Number of speed settings: 5 and pulse
- General specifications:Prefix programs: 5+2
- General specifications:Blade: 4 star blad
- General specifications:Preset Button: Piano Button
- General specifications: Speed UI: Piano Button