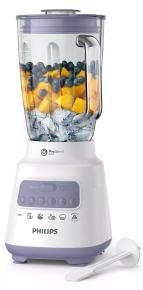

## Philips Blender HR-2222

Model No: PH-HR-2222

## **Specifications:**

- Accessories:Included: Jar, Spatula, Mill
- Technical specifications:Power: 700 W
- Technical specifications:Capacity jar: 21
- Technical specifications: Working capacity jar: 1.51
- General specifications: Type of lid: Removable
- General specifications: Number of speed settings: 5 and pulse
- General specifications:Prefix programs: 5+2
- General specifications:Blade: 4 star blad
- General specifications:Preset Button: Piano Button
- General specifications: Speed UI: Piano Button