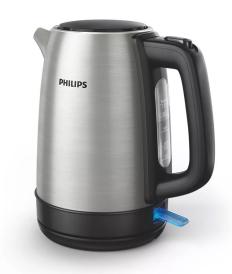

## Phillips Kettle 1.7 L

Model No: PH-HD-9350-90

## **Specifications:**

 $\bullet\,$  Kettle Features: Fast Boil, Overheat Protection, 360  $^\circ$  split base

• Material: Stainless steel

• Weight: 1.35kg

• Input Voltage: 220V

• Dimension (L x W x H): 198\*228\*224mm

• Power Consumption: 1850W

Date: 2025-08-19 14:29