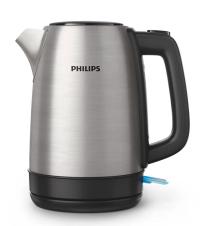

## Phillips Kettle 1.7 L

Model No: PH-HD-9350-90

## **Specifications:**

 $\bullet\,$  Kettle Features: Fast Boil, Overheat Protection, 360  $^\circ$  split base

• Material: Stainless steel

• Weight: 1.35kg

• Input Voltage: 220V

• Dimension (L x W x H): 198\*228\*224mm

• Power Consumption: 1850W

Date: 2025-08-19 14:29