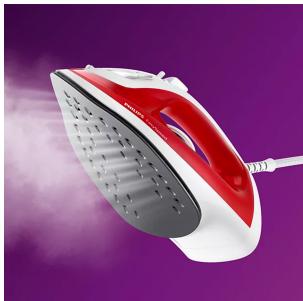

#### **Specifications:**

- Easy to use:Water tank capacity: 220 ml
- Easy to use:Soleplate name: Non-stick
- Easy to use:Spray: Yes
- Technical specifications:Cord length: 1.9 m
- Technical specifications: Heating time: 30 sec
- Power:On mode (ECO mode):
- Fast crease removal:Power: 2000 W
- Fast crease removal:Steam boost: 90 g
- Fast crease removal:Continuous steam: 25 g/min
- Fast crease removal: Variable steam levels: Yes