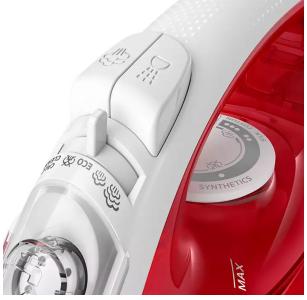

#### **Specifications:**

- Easy to use:Water tank capacity: 220 ml
- Easy to use:Soleplate name: Non-stick
- Easy to use:Spray: Yes
- Technical specifications:Cord length: 1.9 m
- Technical specifications: Heating time: 30 sec
- Power:On mode (ECO mode):
- Fast crease removal:Power: 2000 W
- Fast crease removal:Steam boost: 90 g
- Fast crease removal:Continuous steam: 25 g/min
- Fast crease removal: Variable steam levels: Yes