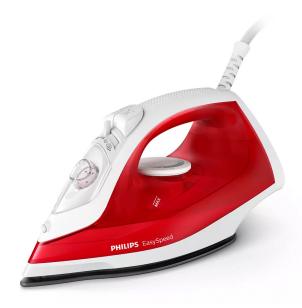

## **Philips Steam Iron GC1742-46**

Model No: PH-GC1742-46

#### **Specifications:**

- Easy to use:Water tank capacity: 220 ml
- Easy to use:Soleplate name: Non-stick
- Easy to use:Spray: Yes
- Technical specifications:Cord length: 1.9 m
- Technical specifications: Heating time: 30 sec
- Power:On mode (ECO mode):
- Fast crease removal:Power: 2000 W
- Fast crease removal:Steam boost: 90 g
- Fast crease removal:Continuous steam: 25 g/min
- Fast crease removal: Variable steam levels: Yes