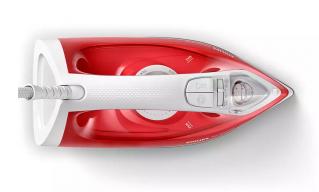

#### **Specifications:**

- Easy to use:Water tank capacity: 220 ml
- Easy to use:Soleplate name: Non-stick
- Easy to use:Spray: Yes
- Technical specifications:Cord length: 1.9 m
- Technical specifications: Heating time: 30 sec
- Power:On mode (ECO mode):
- Fast crease removal:Power: 2000 W
- Fast crease removal:Steam boost: 90 g
- Fast crease removal:Continuous steam: 25 g/min
- Fast crease removal: Variable steam levels: Yes