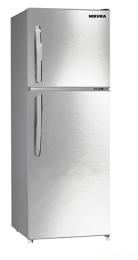

## Nikura Double Door Refrigerator - 240L

Model No: NKR-ARF310FSS

# **Specifications:**

• Origin: CHINA

• Cooling Type: No Frost

Color/Finish: SS/VCMCondenser: InternalRefrigerant: R600a

• Lock & Key/Handle: Optional/Recess

• Unique Features: VCM Finish

• No. Of Shelfs: 2