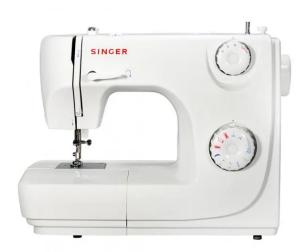

#### SINGER PORTABLE SEWING MACHINE

Model No: MC8280

# **Specifications:**

• Number Of Stitches: 8

• Auto Cutter: NO

Auto Threader: NOButton Holes: YESBed Extension: NO

• Free Arm Sewing: YES

• Forward & Reverse Stitching: YES

• Feed Drop Mechanism: NO

Light: YESDisplay: NOPrograms: NOMotor: YES

• Connection Port: YES

Stand: NOCabinet: NOTraditional: NO

Body / Surface Material: PlasticIdeal/Suitable For: Domestic Use

Date: 2025-09-01 02:47