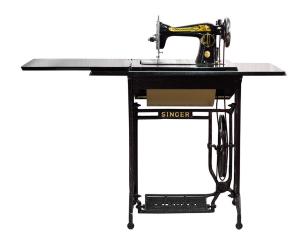

# **Singer Sewing Machine - Feed Drop Mechanism**

Model No: MC15N1-1W

# **Specifications:**

• Motor: Optional Motor

Stand: YesCabinet: YesTraditional: Yes

Body / Surface Material: Cast ironIdeal/Suitable For: Domestic Use

• Weight: 9kg

Date: 2025-08-21 10:26