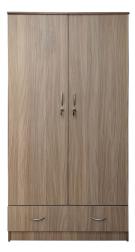

#### Chelsea Wardrobe

Model No: LF-R90-2S-SHW-S

# **Specifications:**

• Type: 2 Door Wardrobe

• Material: Partical Board

• Set Includes: Two doors+single drawers

• Dimensions: L89 W55 H182

• Colors: Sahara Walnut

Date: 2025-08-21 17:49